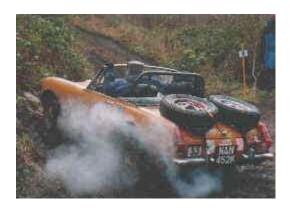

## 1999 Clee Hills Trial Photographs



1999 Clee Hills Trial, Dennis Greenslade, Reliant drops into the ditch on Ippikins Rock (*Photo: Roger McDonald*)



Adrian Marfell, Class 7 Beetle mounts the bank on Ippikins Rock and goes on to win his class (*Photo: Roger McDonald*)



Charlie Bothwell, Morris Minor, also on Ippikins Rock (*Photo: Roger McDonald*)



Rob Cull, MG Midget. (Photo: Roger McDonald)



John Sargeant, Class 6 Beetle. (Photo: Roger McDonald)



Giles Greenslade, Class 4 Beetle, drops into the ditch on Ippikins Rock (like father like son!) (Photo: Roger McDonald)



Paul Bartleman, Escort. (Photo: Roger McDonald)