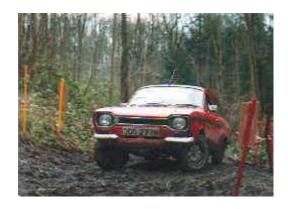

## 1999 Clee Hills Trial Photographs



1999 Clee Hills Trial, Dennis Greenslade, Reliant drops into the ditch on Ippikins Rock (*Photo: Roger McDonald*)



Adrian Marfell, Class 7 Beetle mounts the bank on Ippikins Rock and goes on to win his class (*Photo: Roger McDonald*)



Charlie Bothwell, Morris Minor, also on Ippikins Rock (*Photo: Roger McDonald*)



Rob Cull, MG Midget. (Photo: Roger McDonald)



John Sargeant, Class 6 Beetle. (Photo: Roger McDonald)



Giles Greenslade, Class 4 Beetle, drops into the ditch on Ippikins Rock (like father like son!) (Photo: Roger McDonald)



Paul Bartleman, Escort. (Photo: Roger McDonald)