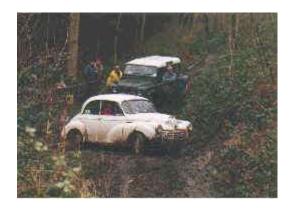

Charlie Bothwell, Morris Minor, also on Ippikins Rock (*Photo: Roger McDonald*)

Rob Cull, MG Midget. (Photo: Roger McDonald)

John Sargeant, Class 6 Beetle. (Photo: Roger McDonald)

Giles Greenslade, Class 4 Beetle, drops into the ditch on Ippikins Rock (like father like son!) (Photo: Roger McDonald)