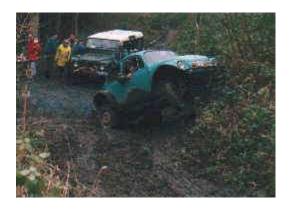

## 1999 Clee Hills Trial Photographs

1999 Clee Hills Trial, Dennis Greenslade, Reliant drops into the ditch on Ippikins Rock (*Photo: Roger McDonald*)

Adrian Marfell, Class 7 Beetle mounts the bank on Ippikins Rock and goes on to win his class (*Photo: Roger McDonald*)