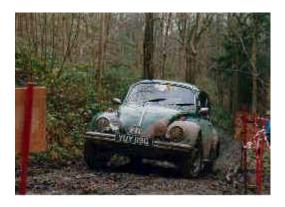

Charlie Bothwell, Morris Minor, also on Ippikins Rock (*Photo: Roger McDonald*)

Rob Cull, MG Midget. (Photo: Roger McDonald)

John Sargeant, Class 6 Beetle. (Photo: Roger McDonald)

Giles Greenslade, Class 4 Beetle, drops into the ditch on Ippikins Rock (like father like son!) (Photo: Roger McDonald)