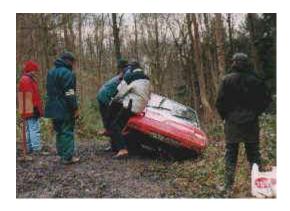

## 1999 Clee Hills Trial Photographs

1999 Clee Hills Trial, Dennis Greenslade, Reliant drops into the ditch on Ippikins Rock (*Photo: Roger McDonald*)

Adrian Marfell, Class 7 Beetle mounts the bank on Ippikins Rock and goes on to win his class (*Photo: Roger McDonald*)