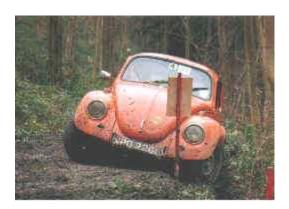

## 1999 Clee Hills Trial Photographs

1999 Clee Hills Trial, Dennis Greenslade, Reliant drops into the ditch on Ippikins Rock (*Photo: Roger McDonald*)

Adrian Marfell, Class 7 Beetle mounts the bank on Ippikins Rock and goes on to win his class (*Photo: Roger McDonald*)